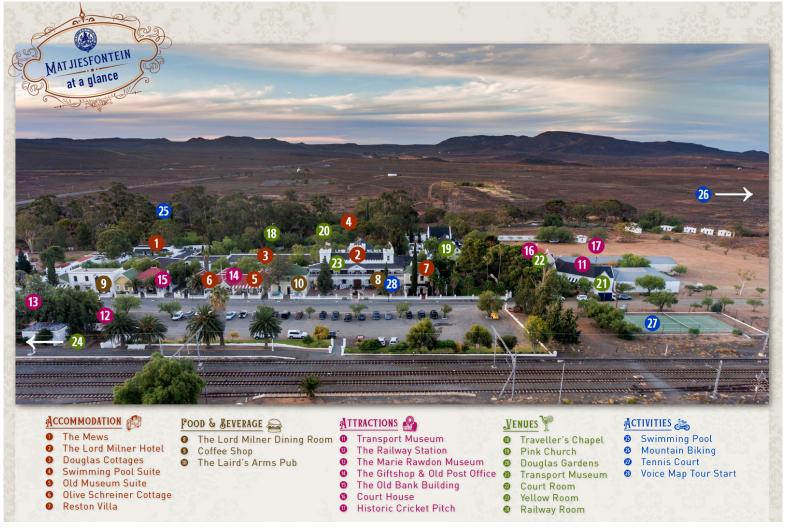

## CONFERENCE IN THE KAROO

Matjiesfontein, home to The Lord Milner Hotel, is a small yet vibrant village in the Western Cape's Central Karoo region. A 2 ¾ hour drive from Cape Town, it is the perfect location to 'break away' from the city, however still conveniently nearby, offering a myriad of meeting venue options and a host of activities to tailor-make any business getaway.

## **RATES INCLUDE**

| When Working (full day venue hire)         | When Playing                                               |
|--------------------------------------------|------------------------------------------------------------|
| 1 Night's accommodation                    | Red Bus Tour                                               |
| • Lunch (Chef's choice)                    | <ul> <li>Mountain biking</li> </ul>                        |
| • Dinner (three course)                    | <ul> <li>Tennis</li> </ul>                                 |
| Breakfast                                  | <ul> <li>Self-guided Voice Map tour of the town</li> </ul> |
| • 2 x refreshment breaks (one standard and | <ul> <li>Swimming</li> </ul>                               |
| one themed*)                               | Gift shop & museums                                        |